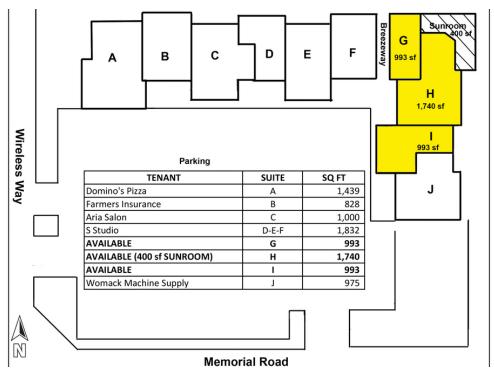

#### RETAIL SPACE NOW AVAILABLE

**Available SF:** 993 - 3,726 SF

Lease Rate: \$14.00 SF/yr (NNN)

Lot Size: 0.86 Acres

Building Size: 10,000 SF

Sub Market: North

Cross Streets: W Memorial Rd & Wireless Way