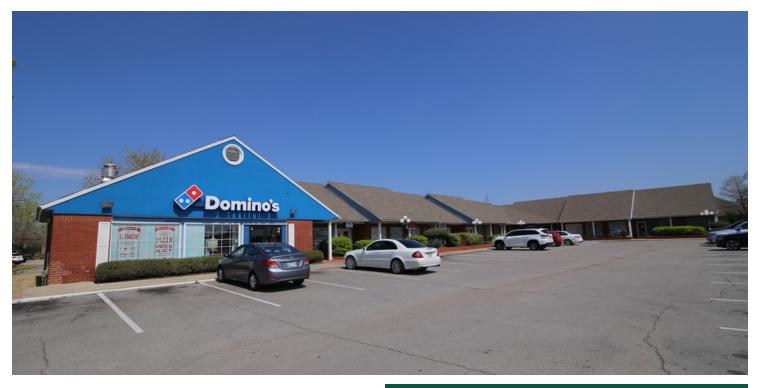

# PORTLAND POINTE PLAZA

3445 W Memorial Rd, Oklahoma City, OK 73134

#### RETAIL SPACE NOW AVAILABLE

**Available SF:** 993 - 3,726 SF

Lease Rate: \$14.00 SF/yr (NNN)

Lot Size: 0.86 Acres

Building Size: 10,000 SF

Sub Market: North

Cross Streets: W Memorial Rd & Wireless Way

## PROPERTY OVERVIEW

Portland Pointe is a 10,000 square foot, multi-tenant retail-office center located on the busy Memorial Road corridor. Memorial Road is one of the prime retail corridors in Oklahoma surrounded by high end neighborhoods including Gaillardia, The Greens, Quail Creek and others. Area employers include a number of major hospitals and company headquarters including Mercy Hospital, Farmers Call Center, Paycom, Integris Health, and others.