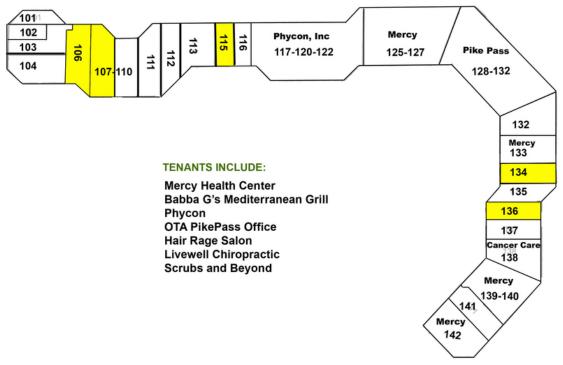

#### RETAIL SPACE NOW AVAILABLE

| Available SF: | 1.500 - 2.817 SF |
|---------------|------------------|
| Available 51. | 1,500 2,017 51   |

| Suite 106 | 2,817 SF |
|-----------|----------|
| Suite 107 | 2,011 SF |
| Suite 115 | 1,500 SF |
| Suite 134 | 1,863 SF |
| Suite 136 | 1,915 SF |
|           |          |