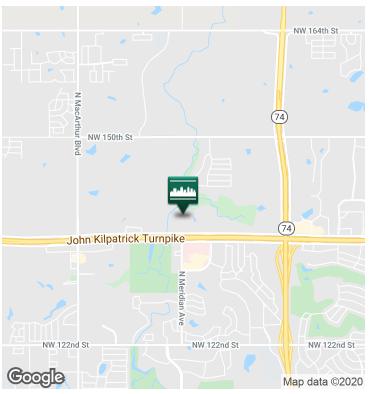

Quailbrook sits at the intersection of Meridian and Memorial, with direct access to Kilpatrick Turnpike resulting in a heavy flow of traffic. An average of 29,000 cars pass daily along the Kilpatrick alone. Gaillardia, a private golf community is directly to the west of the center.

Mercy Health Center resides across the highway with approximately 300 beds and the Oklahoma Heart Hospital, specializing in heart health care.

01152020