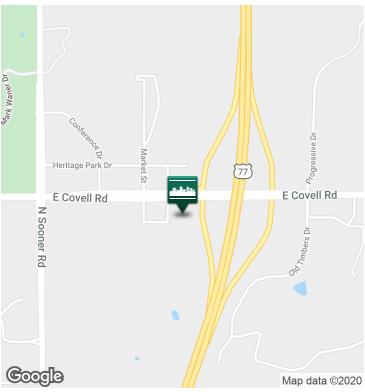

## PROPERTY OVERVIEW

Shoppes at East Covell, is a newly constructed retail center. Great opportunity on Covell and I-35 directly adjacent from a Hilton Garden Inn Convention Center & Hotel and the approved Edmond Sports Complex. Located just west of Starbucks and east of Braum's and McDonald's, just a few miles from the newly developed Mercy Hospital and Integris Baptist Hospital.

Shoppes at East Covell is located at 2664 Exchange Dr. in Edmond, Oklahoma. The commercial development sits on the south west corner of I-35 and Covell in Edmond, Oklahoma. Edmond schools are expanding an Edmond East High School in the area, just east of the property.