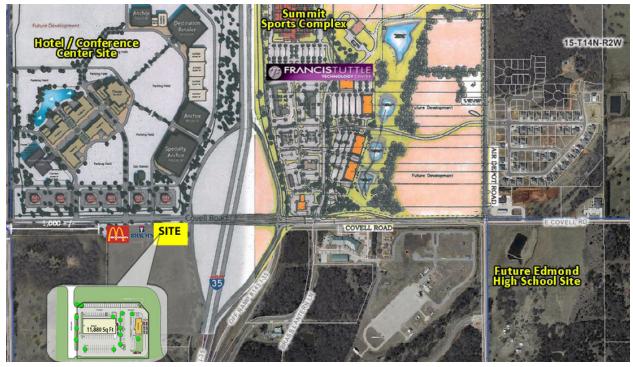

## PROPERTY OVERVIEW

Shoppes at East Covell, is a newly constructed retail center. Great opportunity on Covell and I-35 directly adjacent from a Hilton Garden Inn Convention Center & Hotel and the approved Edmond Sports Complex. Located just west of Starbucks and east of Braum's and McDonald's, just a few miles from the newly developed Mercy Hospital and Integris Baptist Hospital.

Shoppes at East Covell is located at 2664 Exchange Dr. in Edmond, Oklahoma. The commercial development sits on the south west corner of I-35 and Covell in Edmond, Oklahoma. Edmond schools are expanding an Edmond East High School in the area, just east of the property.