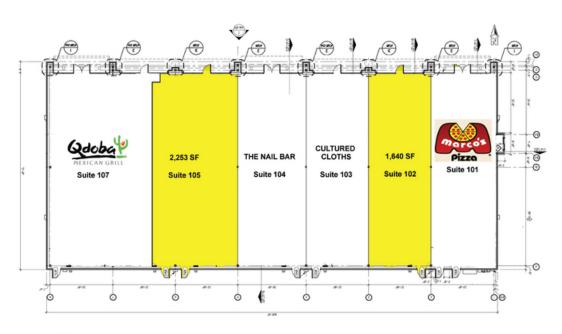

#### **RETAIL SPACE NOW AVAILABLE**

| Available SF: | 1.640 - 2.253 SF |
|---------------|------------------|
| Available 31. | 1,040 - 2,233 31 |

 Suite 102
 1,640 SF

 Suite 105
 2,253 SF

Lease Rate: Negotiable