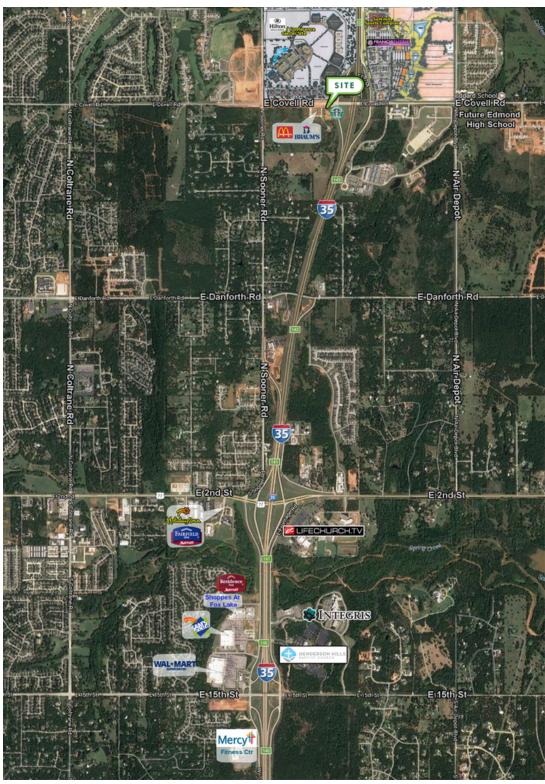

## PROPERTY OVERVIEW

Shoppes at East Covell, is a newly constructed retail center. Great opportunity on Covell and I-35 directly adjacent from a Hilton Garden Inn Convention Center & Hotel and the approved Edmond Sports Complex. Located just west of Starbucks and east of Braum's and McDonald's, just a few miles from the newly developed Mercy Hospital and Integris Baptist Hospital.

Shoppes at East Covell is located at 2664 Exchange Dr. in Edmond, Oklahoma. The commercial development sits on the south west corner of I-35 and Covell in Edmond, Oklahoma. Edmond schools are expanding an Edmond East High School in the area, just east of the property.