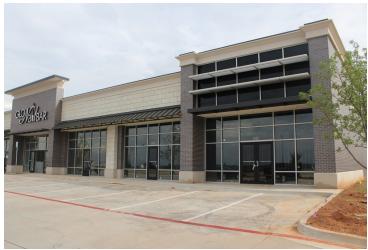

## PROPERTY OVERVIEW

Shoppes at East Covell, is a newly constructed retail center. Great opportunity on Covell and I-35 directly adjacent from a Hilton Garden Inn Convention Center & Hotel and the approved Edmond Sports Complex. Located just west of Starbucks and east of Braum's and McDonald's, just a few miles from the newly developed Mercy Hospital and Integris Baptist Hospital.

Shoppes at East Covell is located at 2664 Exchange Dr. in Edmond, Oklahoma. The commercial development sits on the south west corner of I-35 and Covell in Edmond, Oklahoma. Edmond schools are expanding an Edmond East High School in the area, just east of the property.