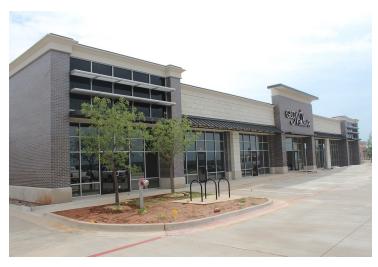

## PROPERTY OVERVIEW

Shoppes at East Covell, is a newly constructed retail center. Great opportunity on Covell and I-35 directly adjacent from a Hilton Garden Inn Convention Center & Hotel and the approved Edmond Sports Complex. Located just west of Starbucks and east of Braum's and McDonald's, just a few miles from the newly developed Mercy Hospital and Integris Baptist Hospital.

Shoppes at East Covell is located at 2664 Exchange Dr. in Edmond, Oklahoma. The commercial development sits on the south west corner of I-35 and Covell in Edmond, Oklahoma. Edmond schools are expanding an Edmond East High School in the area, just east of the property.