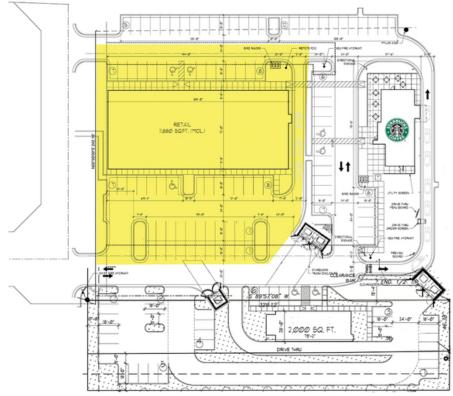

Lot Size: 2.54 Acres

Building Size: 11,880 SF

Sub Market: Edmond

SW/C Interstate 35 & E Covell Rd