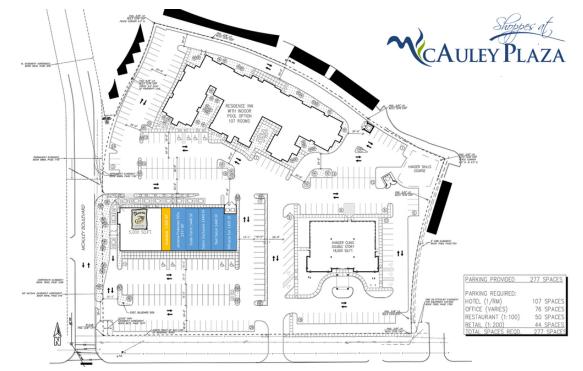

#### RI

| RETAIL SPACE NOW AVAILABLE |                              | PROPERTY OVERVIEW                                                                                                                                                                                         |  |
|----------------------------|------------------------------|-----------------------------------------------------------------------------------------------------------------------------------------------------------------------------------------------------------|--|
| Available SF:              | Suite 101A - 1,000 SF        | Located in a rapidly growing area of northwest Oklahoma City,<br>Shoppes at McAuley Plaza serves several new high income housing<br>additions, mixed use retail/office complexes, and medical facilities. |  |
| Lease Rate:                | \$28.00 SF/yr (NNN)          | Mercy Health Center resides across the highway with approximately 300 beds and a recent addition, the Oklahoma Heart Hospital, specializing in heart health care.                                         |  |
| Building Size:             | 13,500 SF                    |                                                                                                                                                                                                           |  |
| Year Built:                | 2015                         | Memorial Corridor Highlights:                                                                                                                                                                             |  |
|                            |                              | • Oklahoma City was named one of the fastest growing cities in the                                                                                                                                        |  |
| Market:                    | North                        | US by Forbes                                                                                                                                                                                              |  |
| Cross Streets:             | W Memorial Rd & McAuley Blvd | <ul> <li>Northwest Oklahoma City has a desirable housing market that<br/>includes many high-end neighborhoods and country clubs as well<br/>as a flourishing multifamily housing market</li> </ul>        |  |
|                            | 01082020                     | <ul> <li>There are over 8,300 apartment units in the Corridor with<br/>another 1,000 units proposed or under construction</li> </ul>                                                                      |  |
|                            |                              | • The average family income within a 5 mile radius is \$102,000                                                                                                                                           |  |
|                            |                              | <ul> <li>The Memorial Corridor boasts over 1.5 million square feet of<br/>office space, with over half being Class A properties</li> </ul>                                                                |  |