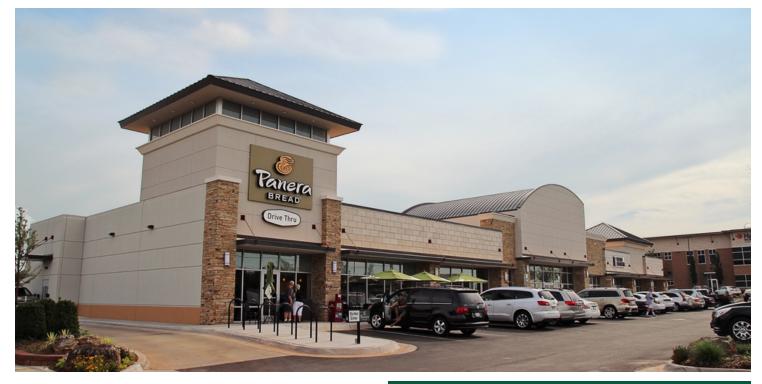

## SHOPPES AT MCAULEY PLAZA

4210 W Memorial Rd, Oklahoma City, OK 73134

#### RI

| RETAIL SPACE NOW AVAILABLE |                              | PROPERTY OVERVIEW                                                                                                                                                                                         |  |
|----------------------------|------------------------------|-----------------------------------------------------------------------------------------------------------------------------------------------------------------------------------------------------------|--|
| Available SF:              | Suite 101A - 1,000 SF        | Located in a rapidly growing area of northwest Oklahoma City,<br>Shoppes at McAuley Plaza serves several new high income housing<br>additions, mixed use retail/office complexes, and medical facilities. |  |
| Lease Rate:                | \$28.00 SF/yr (NNN)          | Mercy Health Center resides across the highway with approximately 300 beds and a recent addition, the Oklahoma Heart Hospital, specializing in heart health care.                                         |  |
| Building Size:             | 13,500 SF                    |                                                                                                                                                                                                           |  |
| Year Built:                | 2015                         | Memorial Corridor Highlights:                                                                                                                                                                             |  |
|                            |                              | • Oklahoma City was named one of the fastest growing cities in the                                                                                                                                        |  |
| Market:                    | North                        | US by Forbes                                                                                                                                                                                              |  |
| Cross Streets:             | W Memorial Rd & McAuley Blvd | <ul> <li>Northwest Oklahoma City has a desirable housing market that<br/>includes many high-end neighborhoods and country clubs as well<br/>as a flourishing multifamily housing market</li> </ul>        |  |
|                            | 01082020                     | <ul> <li>There are over 8,300 apartment units in the Corridor with<br/>another 1,000 units proposed or under construction</li> </ul>                                                                      |  |
|                            |                              | • The average family income within a 5 mile radius is \$102,000                                                                                                                                           |  |
|                            |                              | <ul> <li>The Memorial Corridor boasts over 1.5 million square feet of<br/>office space, with over half being Class A properties</li> </ul>                                                                |  |