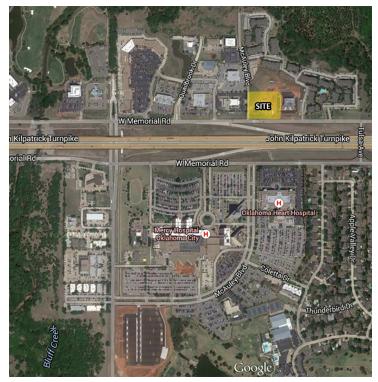

#### RI

| RETAIL SPACE NOW AVAILABLE |                              | PROPERTY OVERVIEW                                                                                                                                                                                         |  |
|----------------------------|------------------------------|-----------------------------------------------------------------------------------------------------------------------------------------------------------------------------------------------------------|--|
| Available SF:              | Suite 101A - 1,000 SF        | Located in a rapidly growing area of northwest Oklahoma City,<br>Shoppes at McAuley Plaza serves several new high income housing<br>additions, mixed use retail/office complexes, and medical facilities. |  |
| Lease Rate:                | \$28.00 SF/yr (NNN)          | Mercy Health Center resides across the highway with approximately 300 beds and a recent addition, the Oklahoma Heart Hospital, specializing in heart health care.                                         |  |
| Building Size:             | 13,500 SF                    |                                                                                                                                                                                                           |  |
| Year Built:                | 2015                         | Memorial Corridor Highlights:                                                                                                                                                                             |  |
|                            |                              | • Oklahoma City was named one of the fastest growing cities in the                                                                                                                                        |  |
| Market:                    | North                        | US by Forbes                                                                                                                                                                                              |  |
| Cross Streets:             | W Memorial Rd & McAuley Blvd | <ul> <li>Northwest Oklahoma City has a desirable housing market that<br/>includes many high-end neighborhoods and country clubs as well<br/>as a flourishing multifamily housing market</li> </ul>        |  |
|                            | 01082020                     | <ul> <li>There are over 8,300 apartment units in the Corridor with<br/>another 1,000 units proposed or under construction</li> </ul>                                                                      |  |
|                            |                              | • The average family income within a 5 mile radius is \$102,000                                                                                                                                           |  |
|                            |                              | <ul> <li>The Memorial Corridor boasts over 1.5 million square feet of<br/>office space, with over half being Class A properties</li> </ul>                                                                |  |

- 1,200 hotel rooms and suites line Memorial Corridor
- Integris Cancer Center, Mercy Hospital and the Heart Hospital are all within 1.0 mile