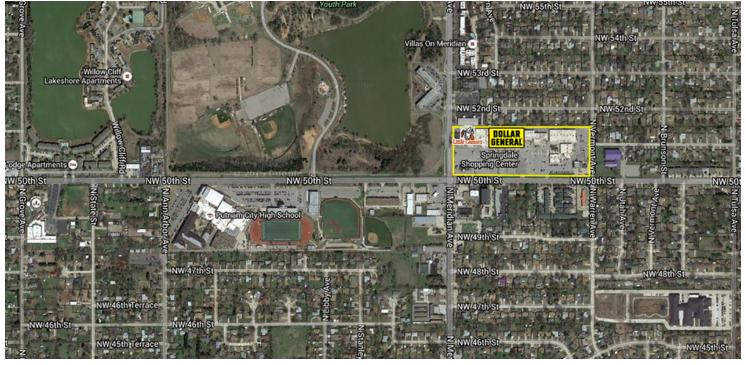

### SPRINGDALE SHOPS | FOR LEASE

4493 NW 50th, Oklahoma City, OK 73112

### PROPERTY OVERVIEW

Springdale is a neighborhood center in an established neighborhood, ideal for retail, restaurant and service tenants. The center presently has a Dollar General, Super Mercado, SuperCuts and Little Caesar's. A dance studio and Mixed Martial Arts school bring in a large number of customers each week. Putnam City High School is located 1/3 mile to the west.

This center is located in northwest Oklahoma City, just 1-1/2 miles from Northwest Expressway and 1 mile from NW 39th Expressway, both major arterial roads.

01082020