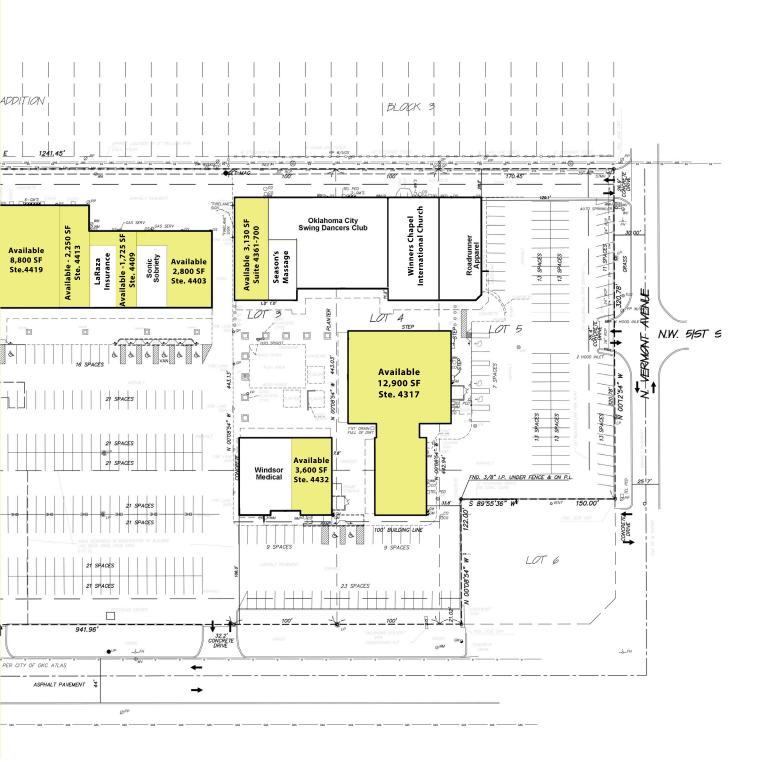

### RETAIL SPACE NOW AVAILABLE

| Available SF:  | 1,725 - 7,060 SF    |
|----------------|---------------------|
| Suite 4317     | 12,900 SF           |
| Suite 4361-700 | 3,130 SF            |
| Suite 4403     | 2,800 SF            |
| Suite 4409     | 1,725 SF            |
| Suite 4413     | 2,250 SF            |
| Suite 4419     | 8,800 SF            |
| Suite 4432     | 3,600 SF            |
| Suite 4437     | 7,060 SF            |
| Suite 4461     | 3,050 SF            |
| Lease Rate:    | \$10.00 SF/yr (NNN) |
| Lot Size:      | 12.18 Acres         |
| Building Size: | 125,368 SF          |