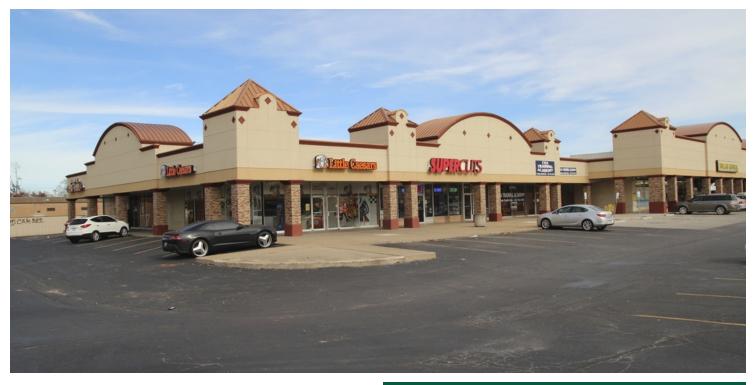

### PROPERTY OVERVIEW

Springdale is a neighborhood center in an established neighborhood, ideal for retail, restaurant and service tenants. The center presently has a Dollar General, Super Mercado, SuperCuts and Little Caesar's. A dance studio and Mixed Martial Arts school bring in a large number of customers each week. Putnam City High School is located 1/3 mile to the west.