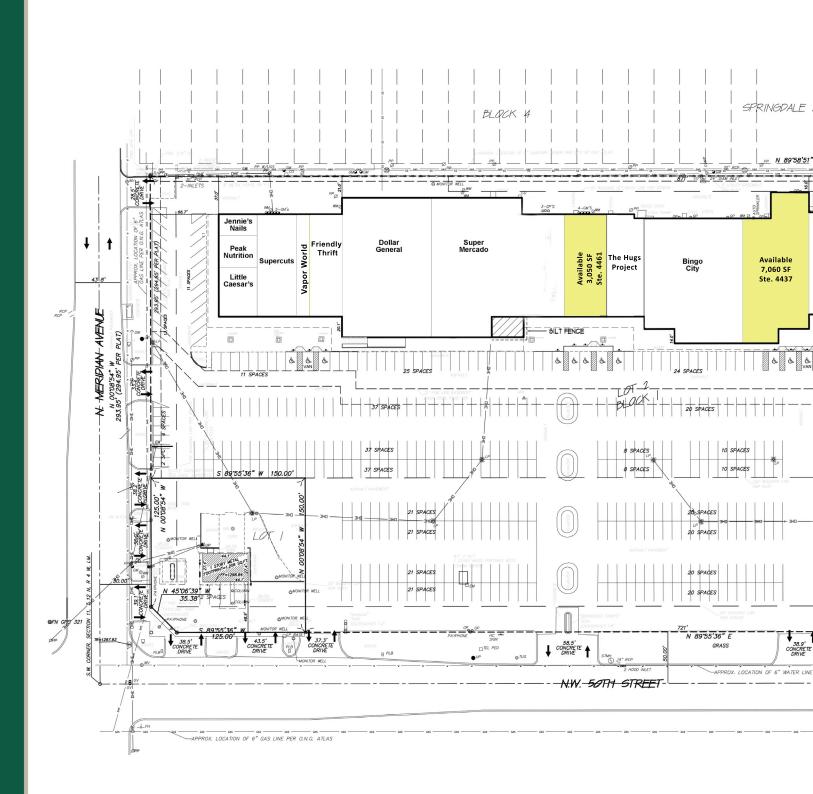

### RETAIL SPACE NOW AVAILABLE

| Available SF:  | 1,725 - 7,060 SF    |
|----------------|---------------------|
| Suite 4317     | 12,900 SF           |
| Suite 4361-700 | 3,130 SF            |
| Suite 4403     | 2,800 SF            |
| Suite 4409     | 1,725 SF            |
| Suite 4413     | 2,250 SF            |
| Suite 4419     | 8,800 SF            |
| Suite 4432     | 3,600 SF            |
| Suite 4437     | 7,060 SF            |
| Suite 4461     | 3,050 SF            |
| Lease Rate:    | \$10.00 SF/yr (NNN) |
| Lot Size:      | 12.18 Acres         |
| Building Size: | 125,368 SF          |