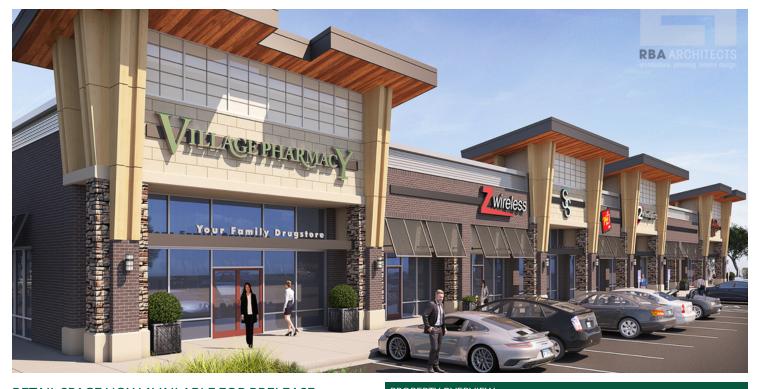

#### RETAIL SPACE NOW AVAILABLE FOR PRELEASE

Available SF: 7 spaces - 2,000 SF +/- each

Lease Rate: \$26.00 SF/yr (NNN)

Building Size: 16,000 SF +/-

Year Built: 2019

Sub Market: North OKC Bays are 25' x 80'

### PROPERTY OVERVIEW

127 Parking Spaces

New construction project located south of NW 150th & Pennsylvania Ave is now pre-leasing.

Sycamore Plaza is a well-positioned neighborhood center offering easy access and convenience to the high-income population surrounding this site and easy access to the John Kilpatrick Turnpike and Broadway Extension.