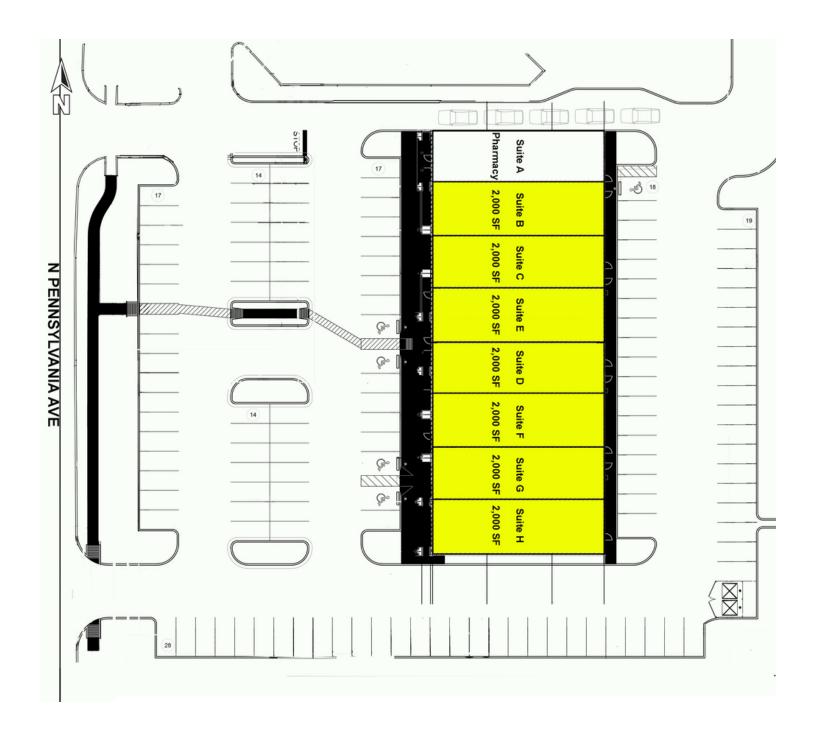

#### RETAIL SPACE NOW AVAILABLE FOR PRELEASE

Available SF: 7 spaces - 2,000 SF +/- each

Lease Rate: \$26.00 SF/yr (NNN)

Building Size: 16,000 SF +/-

Year Built: 2019

Sub Market: North OKC Bays are 25' x 80'