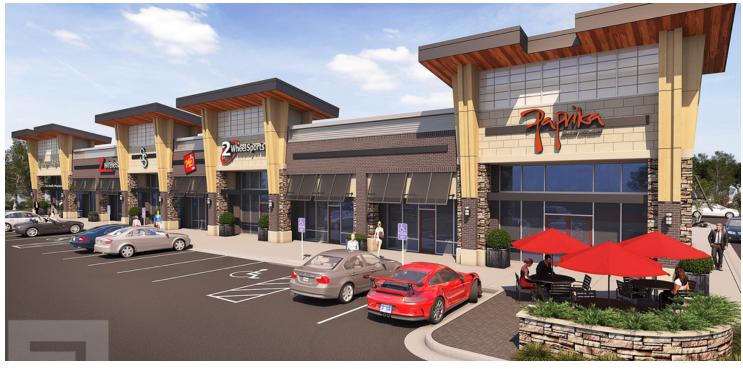

### PROPERTY OVERVIEW

127 Parking Spaces

New construction project located south of NW 150th & Pennsylvania Ave is now pre-leasing.

Sycamore Plaza is a well-positioned neighborhood center offering easy access and convenience to the high-income population surrounding this site and easy access to the John Kilpatrick Turnpike and Broadway Extension.