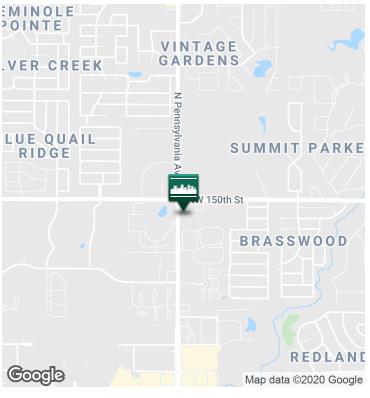

SE Of NW 150th & N Pennsylvania Ave, Oklahoma City, OK 73134

Cross Streets: NW 150th & N Pennsylvania Ave

### PROPERTY OVERVIEW

127 Parking Spaces

New construction project located south of NW 150th & Pennsylvania Ave is now pre-leasing.

Sycamore Plaza is a well-positioned neighborhood center offering easy access and convenience to the high-income population surrounding this site and easy access to the John Kilpatrick Turnpike and Broadway Extension.

Neighbors include: Quail Springs Mall, Chisholm Creek, 2019 Epworth Villa, Charles Haskell Elementary School, Summit Middle School and multiple retail power centers.

01092020