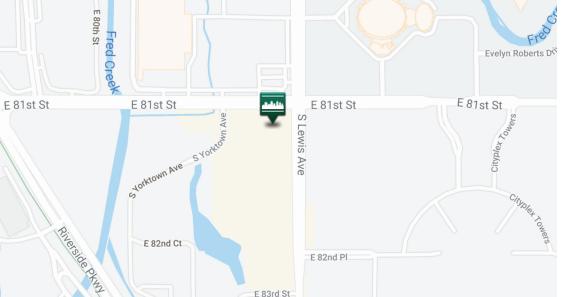

#### PRIME LOCATION, EXCELLENT VISIBILITY

The Plaza Shopping Center is a "Class A" power center with 115,977 square feet of retail. There is a population of more than 170,000 within 5 miles of the property — the average household income exceeds \$70,000. Surrounding communities include Bixby to the southeast, Claremore to the northeast and Westport to the west. Conveniently located at the southwest corner of 81st Street and South Lewis Avenue in Tulsa, Tulsa County, Oklahoma. The Plaza is in Southern Tulsa just five minutes southeast of the Tulsa Central Business District.

#### OFFERED FOR LEASE

| Available RSF | 980 - 21,295 SF               |
|---------------|-------------------------------|
| Lease Rate    | Negotiable                    |
| Building Size | 115,977 SF                    |
| Market        | Tulsa                         |
| Submarket     | South                         |
| Cross Streets | E. 81st St. and S. Lewis Ave. |