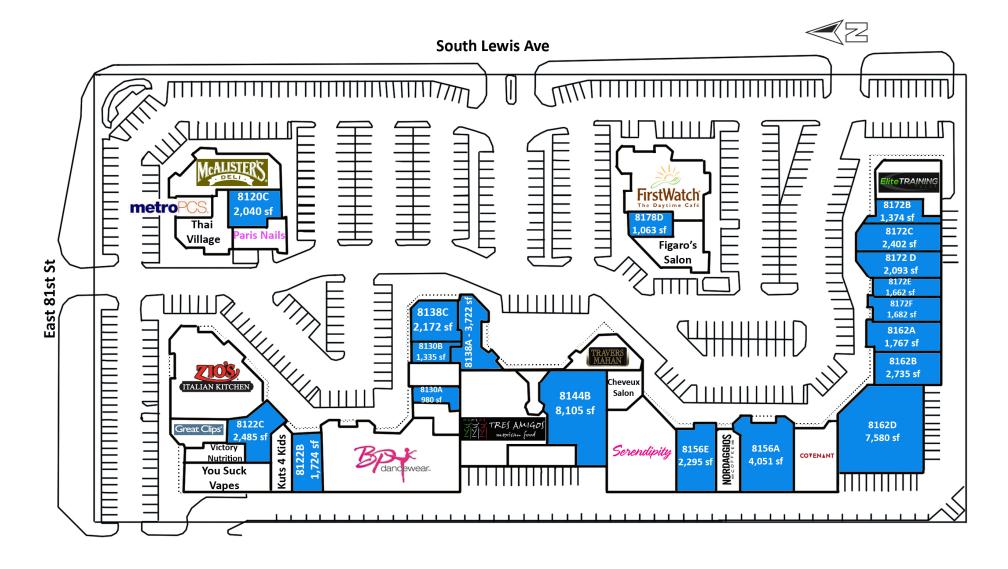

| 5 MILES               | 10 MILES           |
| HOUSEHOLDS & INCOME<br>Total Households | 1 MILE<br>5,181 | <b>5 MILES</b> 31,254 | 10 MILES<br>72,971 |
|                                         | =               | 0                     |                    |
| Total Households                        | 5,181           | 31,254                | 72,971             |

### **PROPERTY HIGHLIGHTS**

- Average daily traffic of over 46,000 cars per day
- Restaurants with significant lunchtime traffic volumes
- Across the street from a Walmart Supercenter and Oral Robert University

### CONTACT US

**GEORGE WILLIAMS, CCIM,** *Retail Investment Specialist* (405) 239-1270 | gwilliams@priceedwards.com

092719

The Plaza Shopping Center | 8102 - 8272 S Lewis Ave, Tulsa, OK 74137



#### SITE PLAN