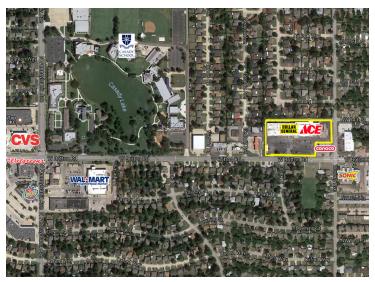

### PROPERTY OVERVIEW

Located in the heart of The Village – Village Plaza Shopping 2,600 SF Center is anchored by Westlake Ace Hardware and Dollar General. Village Plaza is conveniently located on highly trafficked Britton Road and is near Nichols Hills and Casady School.

Other retailers in the trade area include CVS, Walmart, Walgreens, and Sonic.

012219