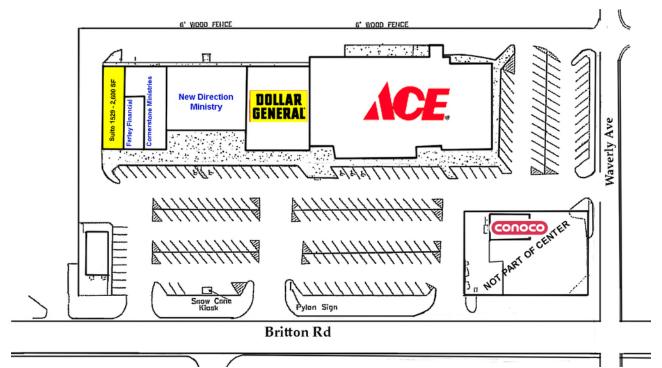

### RETAIL SPACE NOW AVAILABLE

Available SF: 2,600

**Lease Rate:** \$8.00 SF/yr (NNN)

**Building Size:** 47,580 SF

Cross Streets: W Britton Rd & Waverly Ave

### PROPERTY OVERVIEW

Located in the heart of The Village – Village Plaza Shopping 2,600 SF Center is anchored by Westlake Ace Hardware and Dollar General. Village Plaza is conveniently located on highly trafficked Britton Road and is near Nichols Hills and Casady School.