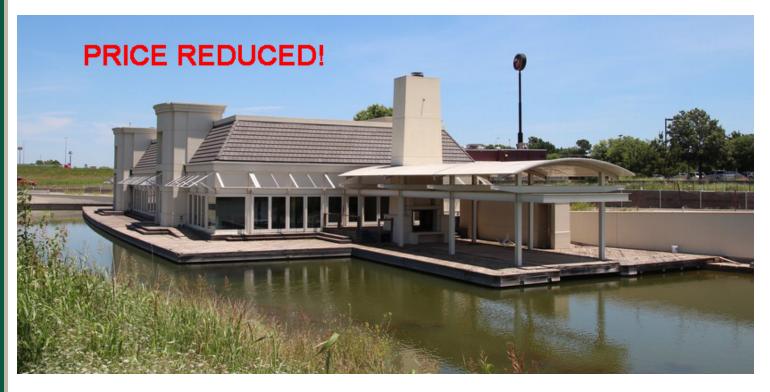

## **PROPERTY OVERVIEW**

Wayne's Waterside Grill is a full service restaurant with all of the newest restaurant amenities included in the latest state of the art restaurants of today. From its high end POS System to its specialized refrigeration systems, this restaurant has all the amenities any restaurant would desire. This 10,500 square foot restaurant is near ready for a opening business. The property has a great view looking out to the waterside.

#### **LOCATION OVERVIEW**

The property is located at 370 Ed Noble Pkwy in Norman, Oklahoma. The property is directly on Interstate 35 near Main Street, the main entrance hub to Norman, Oklahoma. Restaurants in the area include Charleston's, BJ's Brewhouse, Chili's Grill & Bar, Applebee's and Olive Garden. Wayne's Waterside Grill is located just down the street from Bed Bath & Beyond, Barnes & Noble, Toys "R" Us, Ross, PetSmart, and many more.