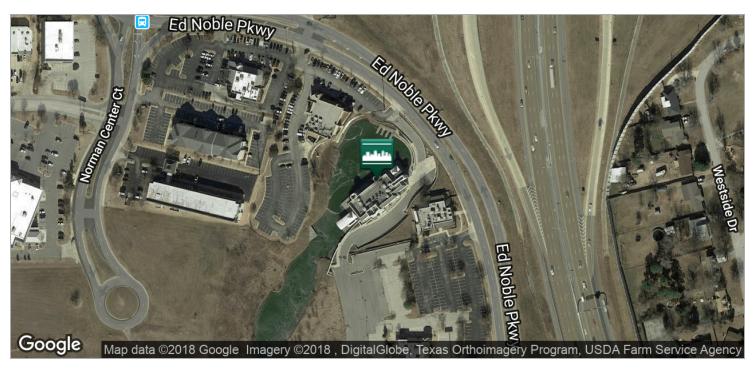

#### **LOCATION OVERVIEW**

The property is located at 370 Ed Noble Pkwy in Norman, Oklahoma. The property is directly on Interstate 35 near Main Street, the main entrance hub to Norman, Oklahoma. Restaurants in the area include Charleston's, BJ's Brewhouse, Chili's Grill & Bar, Applebee's and Olive Garden. Wayne's Waterside Grill is located just down the street from Bed Bath & Beyond, Barnes & Noble, Toys "R" Us, Ross, PetSmart, and many more.

## **LOCATION MAPS**

For more information please contact: