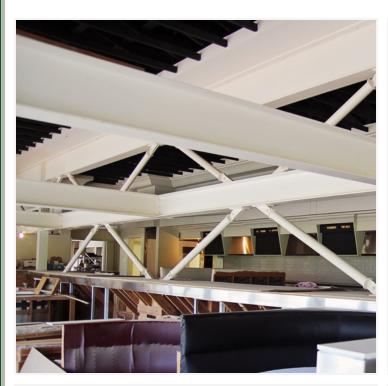

## **PROPERTY OVERVIEW**

Wayne's Waterside Grill is a full service restaurant with all of the newest restaurant amenities included in the latest state of the art restaurants of today. From its high end POS System to its specialized refrigeration systems, this restaurant has all the amenities any restaurant would desire. This 10,500 square foot restaurant is near ready for a opening business. The property has a great view looking out to the waterside.

# ADDITIONAL PHOTOS

For more information please contact:

## **ADDITIONAL PHOTOS**

For more information please contact: