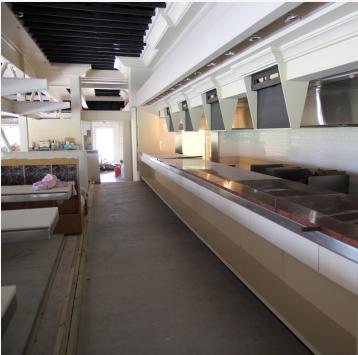

## **PROPERTY OVERVIEW**

Wayne's Waterside Grill is a full service restaurant with all of the newest restaurant amenities included in the latest state of the art restaurants of today. From its high end POS System to its specialized refrigeration systems, this restaurant has all the amenities any restaurant would desire. This 10,500 square foot restaurant is near ready for a opening business. The property has a great view looking out to the waterside.

# ADDITIONAL PHOTOS

For more information please contact:

## **ADDITIONAL PHOTOS**

For more information please contact: