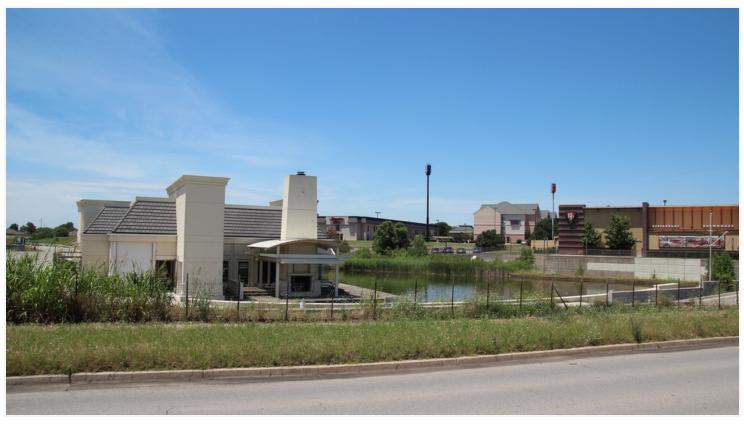

#### **LOCATION OVERVIEW**

The property is located at 370 Ed Noble Pkwy in Norman, Oklahoma. The property is directly on Interstate 35 near Main Street, the main entrance hub to Norman, Oklahoma. Restaurants in the area include Charleston's, BJ's Brewhouse, Chili's Grill & Bar, Applebee's and Olive Garden. Wayne's Waterside Grill is located just down the street from Bed Bath & Beyond, Barnes & Noble, Toys "R" Us, Ross, PetSmart, and many more.