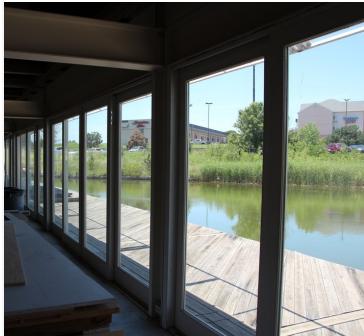

## **PROPERTY OVERVIEW**

Wayne's Waterside Grill is a full service restaurant with all of the newest restaurant amenities included in the latest state of the art restaurants of today. From its high end POS System to its specialized refrigeration systems, this restaurant has all the amenities any restaurant would desire. This 10,500 square foot restaurant is near ready for a opening business. The property has a great view looking out to the waterside.

# ADDITIONAL PHOTOS

For more information please contact:

## **ADDITIONAL PHOTOS**

For more information please contact: