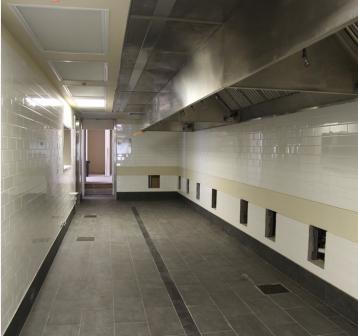

## **PROPERTY OVERVIEW**

Wayne's Waterside Grill is a full service restaurant with all of the newest restaurant amenities included in the latest state of the art restaurants of today. From its high end POS System to its specialized refrigeration systems, this restaurant has all the amenities any restaurant would desire. This 10,500 square foot restaurant is near ready for a opening business. The property has a great view looking out to the waterside.

# ADDITIONAL PHOTOS

For more information please contact:

## **ADDITIONAL PHOTOS**

For more information please contact: